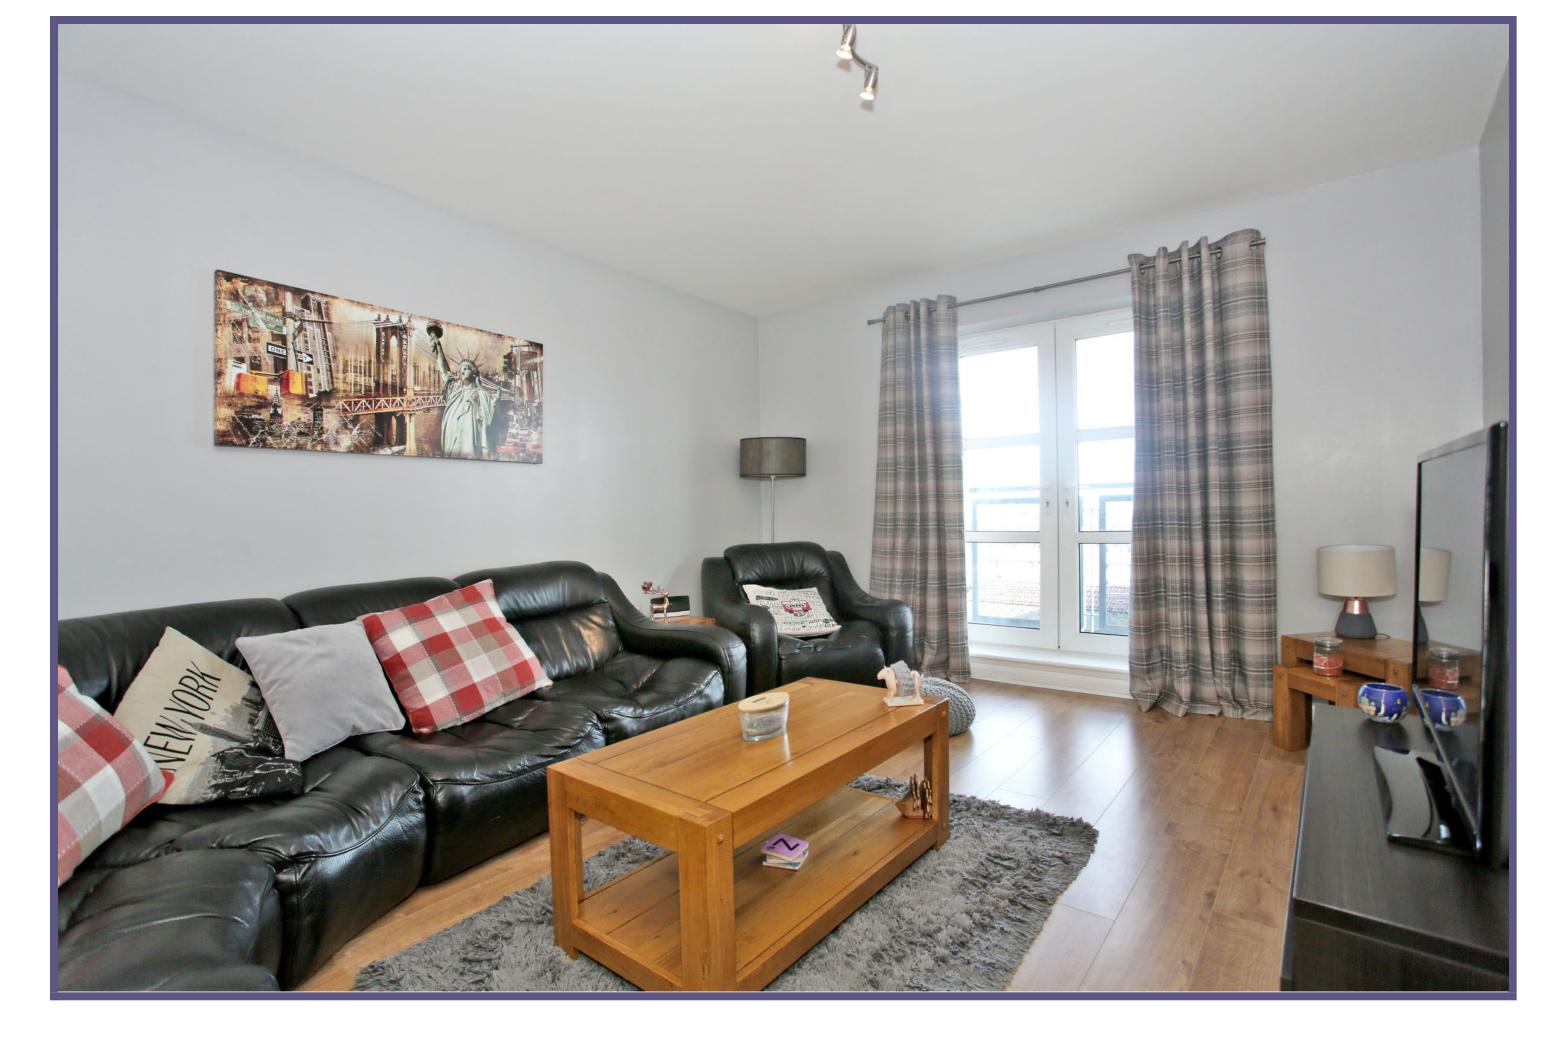

The reception hallway gives access to all accommodation and has the added advantage of three deep storage cupboards. The bright lounge is of good size, with French doors opening out to the balcony and providing excellent views towards Aberdeen Beach. Fitted with a range of wall, base and drawer units, overlaid with contrasting work surfaces, and incorporating a range of integrated appliances, the kitchen features a rear facing window and also houses the boiler. The master bedroom with front facing window is well proportioned, with a fitted triple wardrobe and ample space for free-standing furniture. The en suite shower room further enhances the master bedroom and is fitted with a white W.C. and wash hand basin, as well as shower compartment with electric shower. A further double bedroom is located to the rear, also boasting a fitted triple wardrobe. The third bedroom is also of excellent proportions and has a view to the front, this versatile room could easily be used again as a dining room if required. Completing the accommodation, the family bathroom is fitted with a white three piece suite with electric shower over the bath.

# **ACCOMMODATION**

**Gas Central Heating** 

**Double Glazing** 

**EPC Band C** 

**Reception Hallway** 

Lounge

Lounge

**Breakfasting Kitchen** 