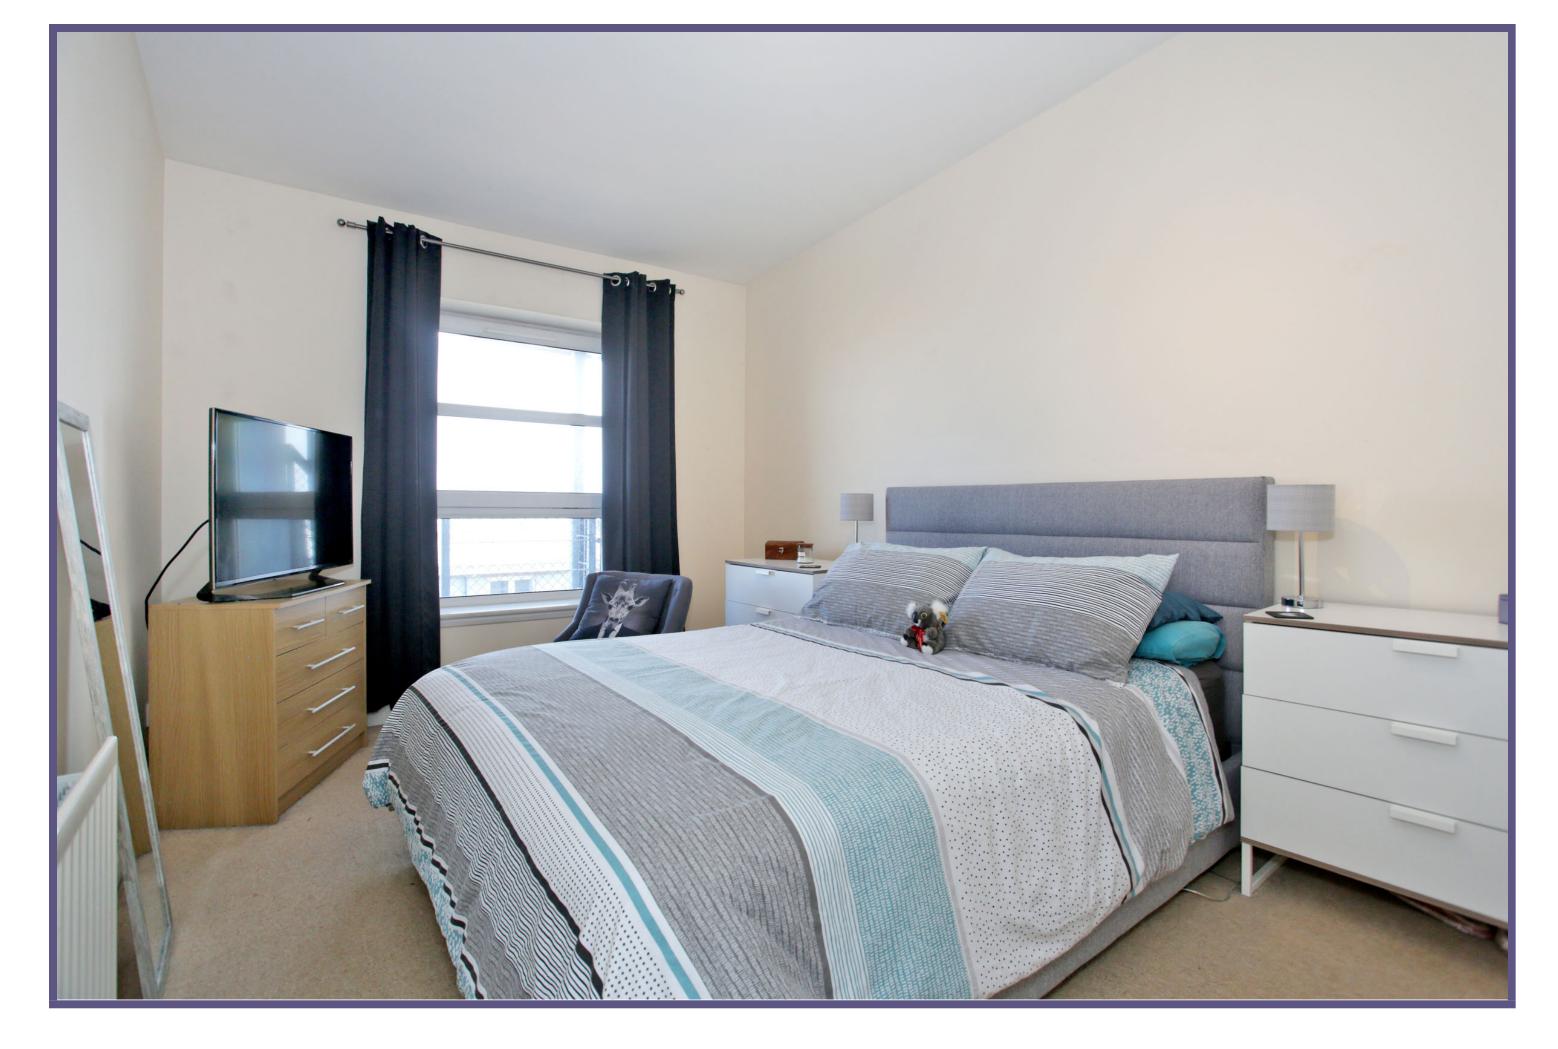

The reception hallway gives access to all accommodation and has the added advantage of three deep storage cupboards. The bright lounge is of good size, with French doors opening out to the balcony and providing excellent views towards Aberdeen Beach. Fitted with a range of wall, base and drawer units, overlaid with contrasting work surfaces, and incorporating a range of integrated appliances, the kitchen features a rear facing window and also houses the boiler. The master bedroom with front facing window is well proportioned, with a fitted triple wardrobe and ample space for free-standing furniture. The en suite shower room further enhances the master bedroom and is fitted with a white W.C. and wash hand basin, as well as shower compartment with electric shower. A further double bedroom is located to the rear, also boasting a fitted triple wardrobe. The third bedroom is also of excellent proportions and has a view to the front, this versatile room could easily be used again as a dining room if required. Completing the accommodation, the family bathroom is fitted with a white three piece suite with electric shower over the bath.

**Breakfasting Kitchen** 

**Master Bedroom** 

**En Suite** 

**Double Bedroom 2** 

**Double Bedroom 3** 

**Bathroom** 

View

View