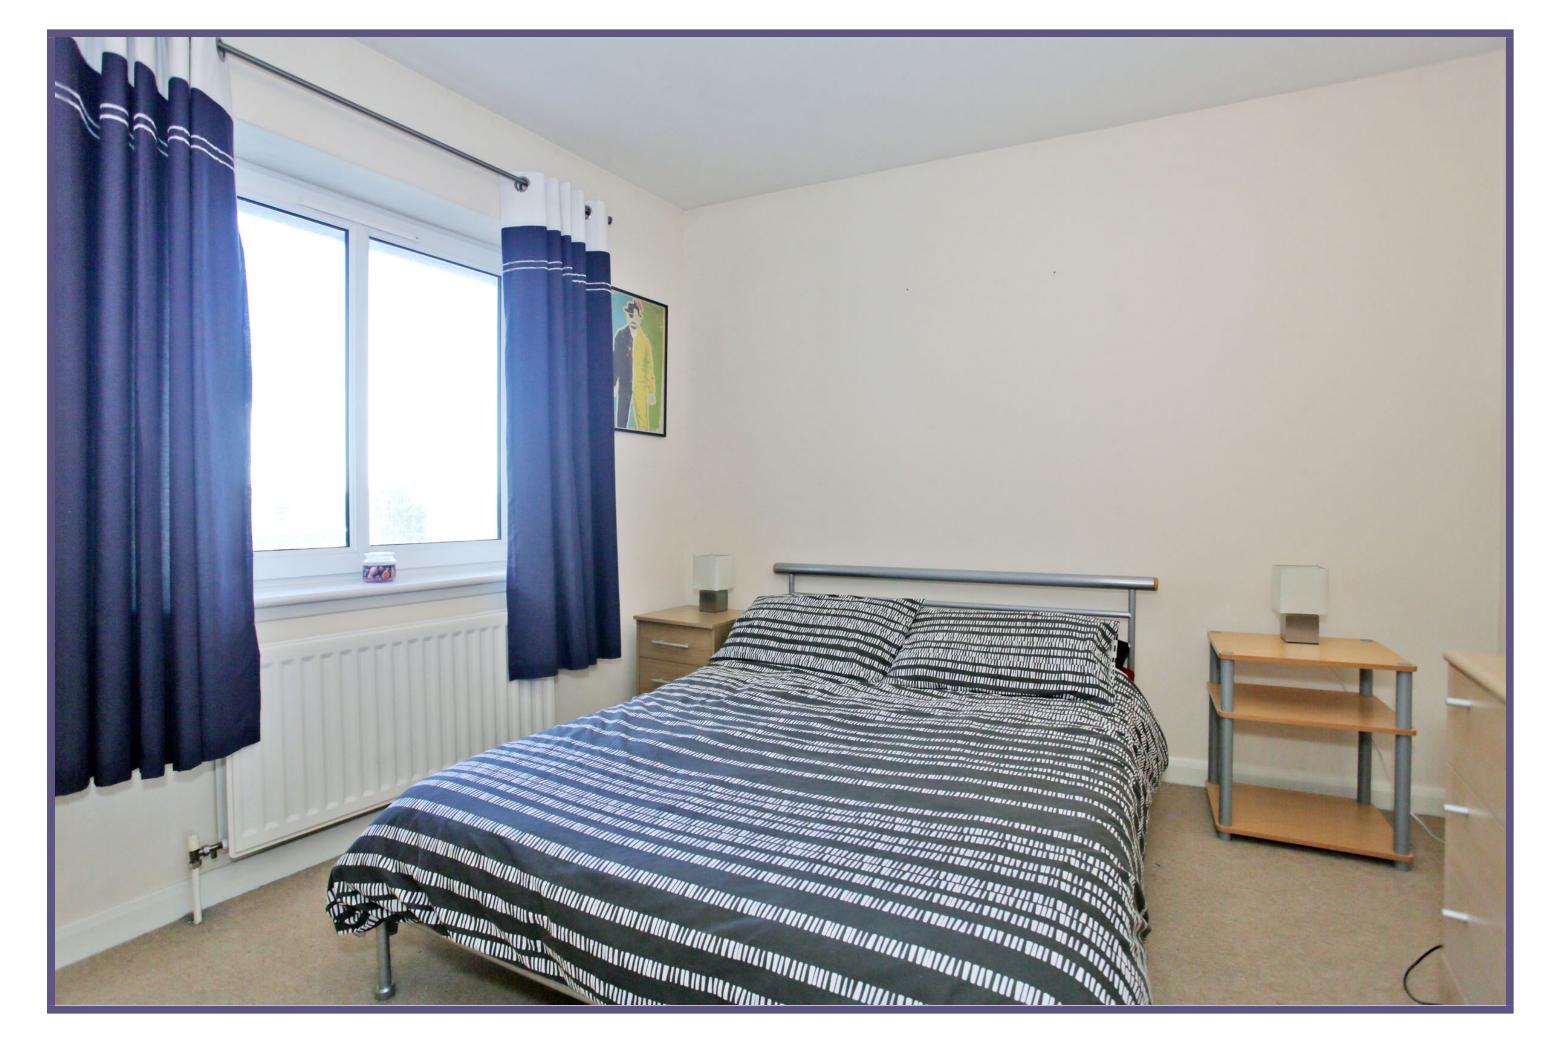

The reception hallway gives access to all accommodation and has the added advantage of three deep storage cupboards. The bright lounge is of good size, with French doors opening out to the balcony and providing excellent views towards Aberdeen Beach. Fitted with a range of wall, base and drawer units, overlaid with contrasting work surfaces, and incorporating a range of integrated appliances, the kitchen features a rear facing window and also houses the boiler. The master bedroom with front facing window is well proportioned, with a fitted triple wardrobe and ample space for free-standing furniture. The en suite shower room further enhances the master bedroom and is fitted with a white W.C. and wash hand basin, as well as shower compartment with electric shower. A further double bedroom is located to the rear, also boasting a fitted triple wardrobe. The third bedroom is also of excellent proportions and has a view to the front, this versatile room could easily be used again as a dining room if required. Completing the accommodation, the family bathroom is fitted with a white three piece suite with electric shower over the bath.

# **ACCOMMODATION**

**Gas Central Heating** 

**Double Glazing** 

**EPC Band C** 

**Reception Hallway** 

Lounge

Lounge

**Breakfasting Kitchen** 

**Breakfasting Kitchen** 

**Master Bedroom** 

**En Suite** 

**Double Bedroom 2** 

**Double Bedroom 3** 

**Bathroom** 

View

View