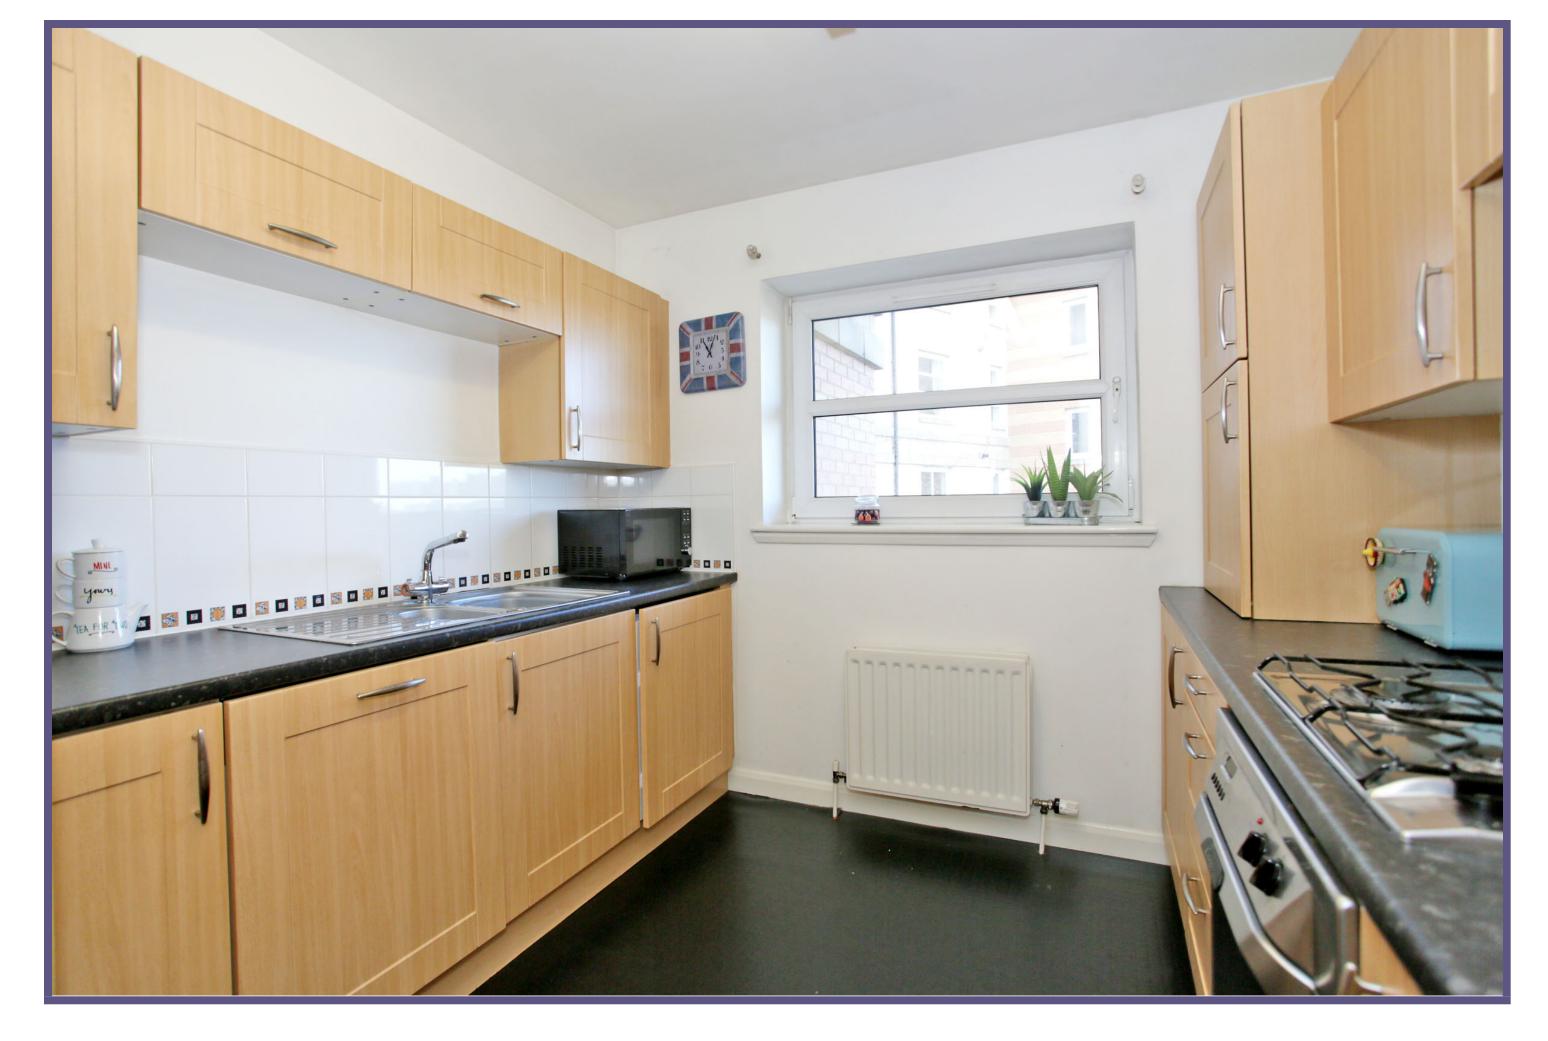

The reception hallway gives access to all accommodation and has the added advantage of three deep storage cupboards. The bright lounge is of good size, with French doors opening out to the balcony and providing excellent views towards Aberdeen Beach. Fitted with a range of wall, base and drawer units, overlaid with contrasting work surfaces, and incorporating a range of integrated appliances, the kitchen features a rear facing window and also houses the boiler. The master bedroom with front facing window is well proportioned, with a fitted triple wardrobe and ample space for free-standing furniture. The en suite shower room further enhances the master bedroom and is fitted with a white W.C. and wash hand basin, as well as shower compartment with electric shower. A further double bedroom is located to the rear, also boasting a fitted triple wardrobe. The third bedroom is also of excellent proportions and has a view to the front, this versatile room could easily be used again as a dining room if required. Completing the accommodation, the family bathroom is fitted with a white three piece suite with electric shower over the bath.

# **ACCOMMODATION**

**Gas Central Heating** 

**Double Glazing** 

**EPC Band C** 

**Reception Hallway** 

Lounge

Lounge

**Breakfasting Kitchen** 

**Breakfasting Kitchen** 

**Master Bedroom** 

**En Suite** 

**Double Bedroom 2** 

**Double Bedroom 3** 

**Bathroom** 

View

View