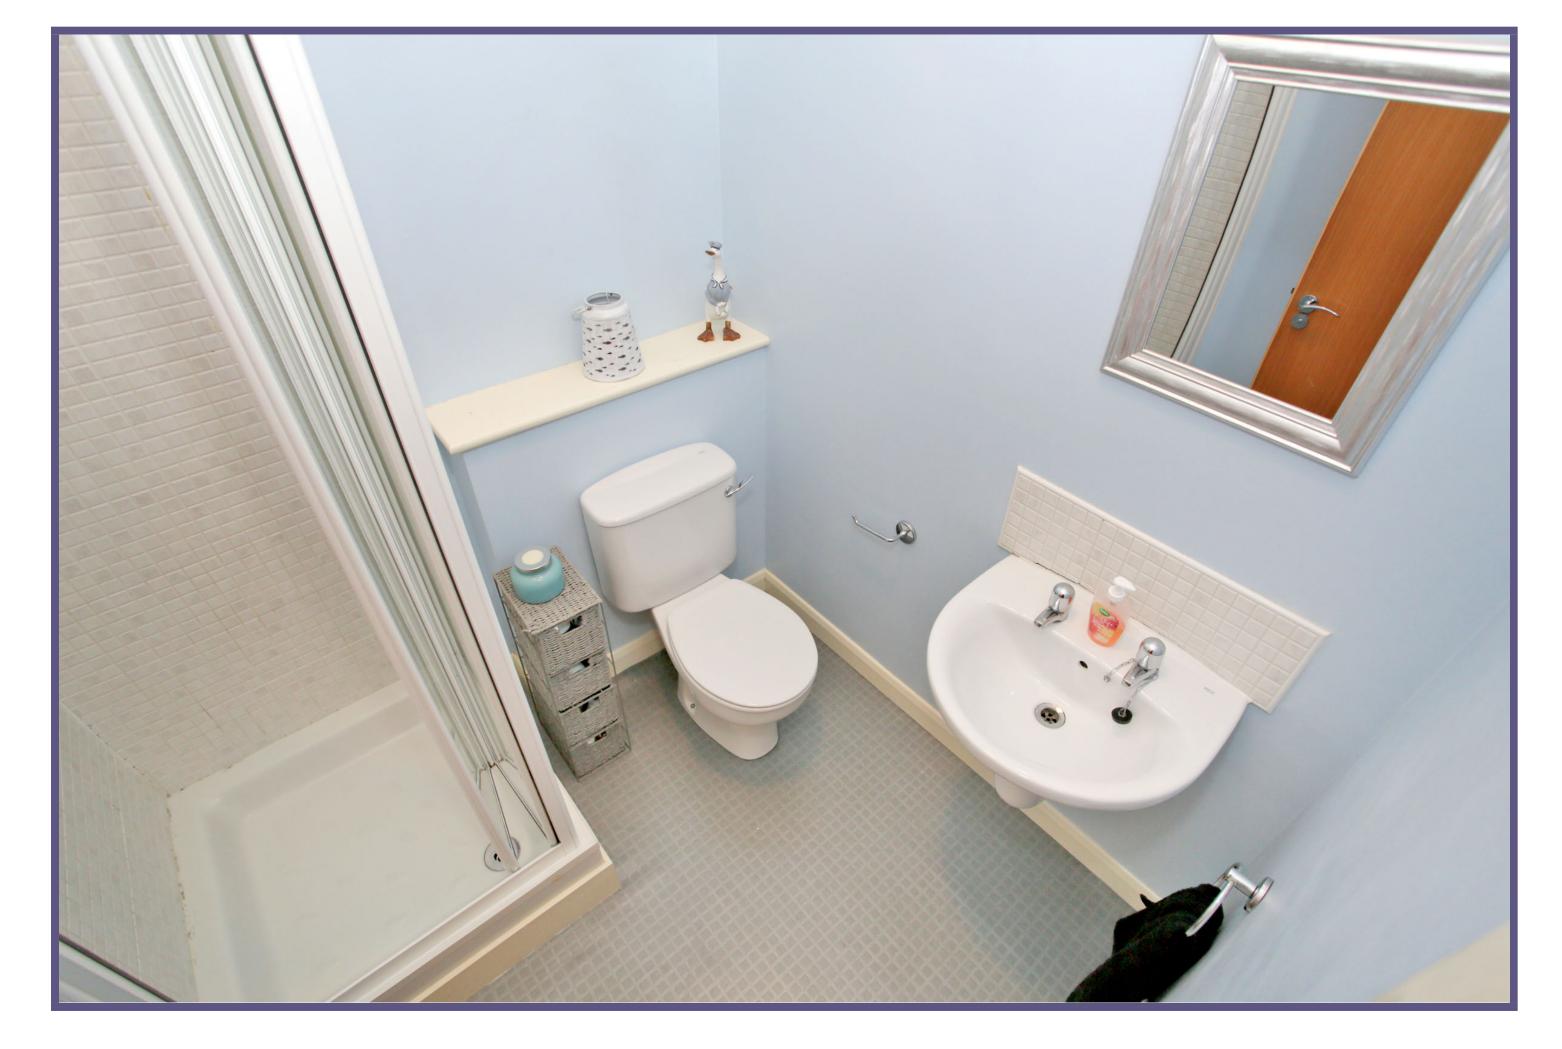

The reception hallway gives access to all accommodation and has the added advantage of three deep storage cupboards. The bright lounge is of good size, with French doors opening out to the balcony and providing excellent views towards Aberdeen Beach. Fitted with a range of wall, base and drawer units, overlaid with contrasting work surfaces, and incorporating a range of integrated appliances, the kitchen features a rear facing window and also houses the boiler. The master bedroom with front facing window is well proportioned, with a fitted triple wardrobe and ample space for free-standing furniture. The en suite shower room further enhances the master bedroom and is fitted with a white W.C. and wash hand basin, as well as shower compartment with electric shower. A further double bedroom is located to the rear, also boasting a fitted triple wardrobe. The third bedroom is also of excellent proportions and has a view to the front, this versatile room could easily be used again as a dining room if required. Completing the accommodation, the family bathroom is fitted with a white three piece suite with electric shower over the bath.

**Breakfasting Kitchen** 

**Master Bedroom** 

**En Suite** 

**Double Bedroom 2** 

**Double Bedroom 3** 

**Bathroom** 

View

View