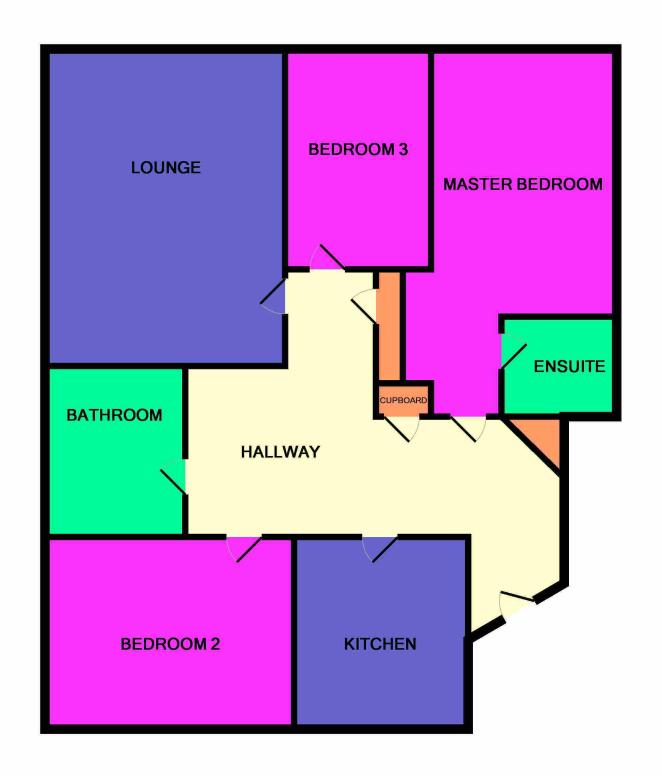

Floor Plan

The reception hallway gives access to all accommodation and has the added advantage of three deep storage cupboards. The bright lounge is of good size, with French doors opening out to the balcony and providing excellent views towards Aberdeen Beach. Fitted with a range of wall, base and drawer units, overlaid with contrasting work surfaces, and incorporating a range of integrated appliances, the kitchen features a rear facing window and also houses the boiler. The master bedroom with front facing window is well proportioned, with a fitted triple wardrobe and ample space for free-standing furniture. The en suite shower room further enhances the master bedroom and is fitted with a white W.C. and wash hand basin, as well as shower compartment with electric shower. A further double bedroom is located to the rear, also boasting a fitted triple wardrobe. The third bedroom is also of excellent proportions and has a view to the front, this versatile room could easily be used again as a dining room if required. Completing the accommodation, the family bathroom is fitted with a white three piece suite with electric shower over the bath.