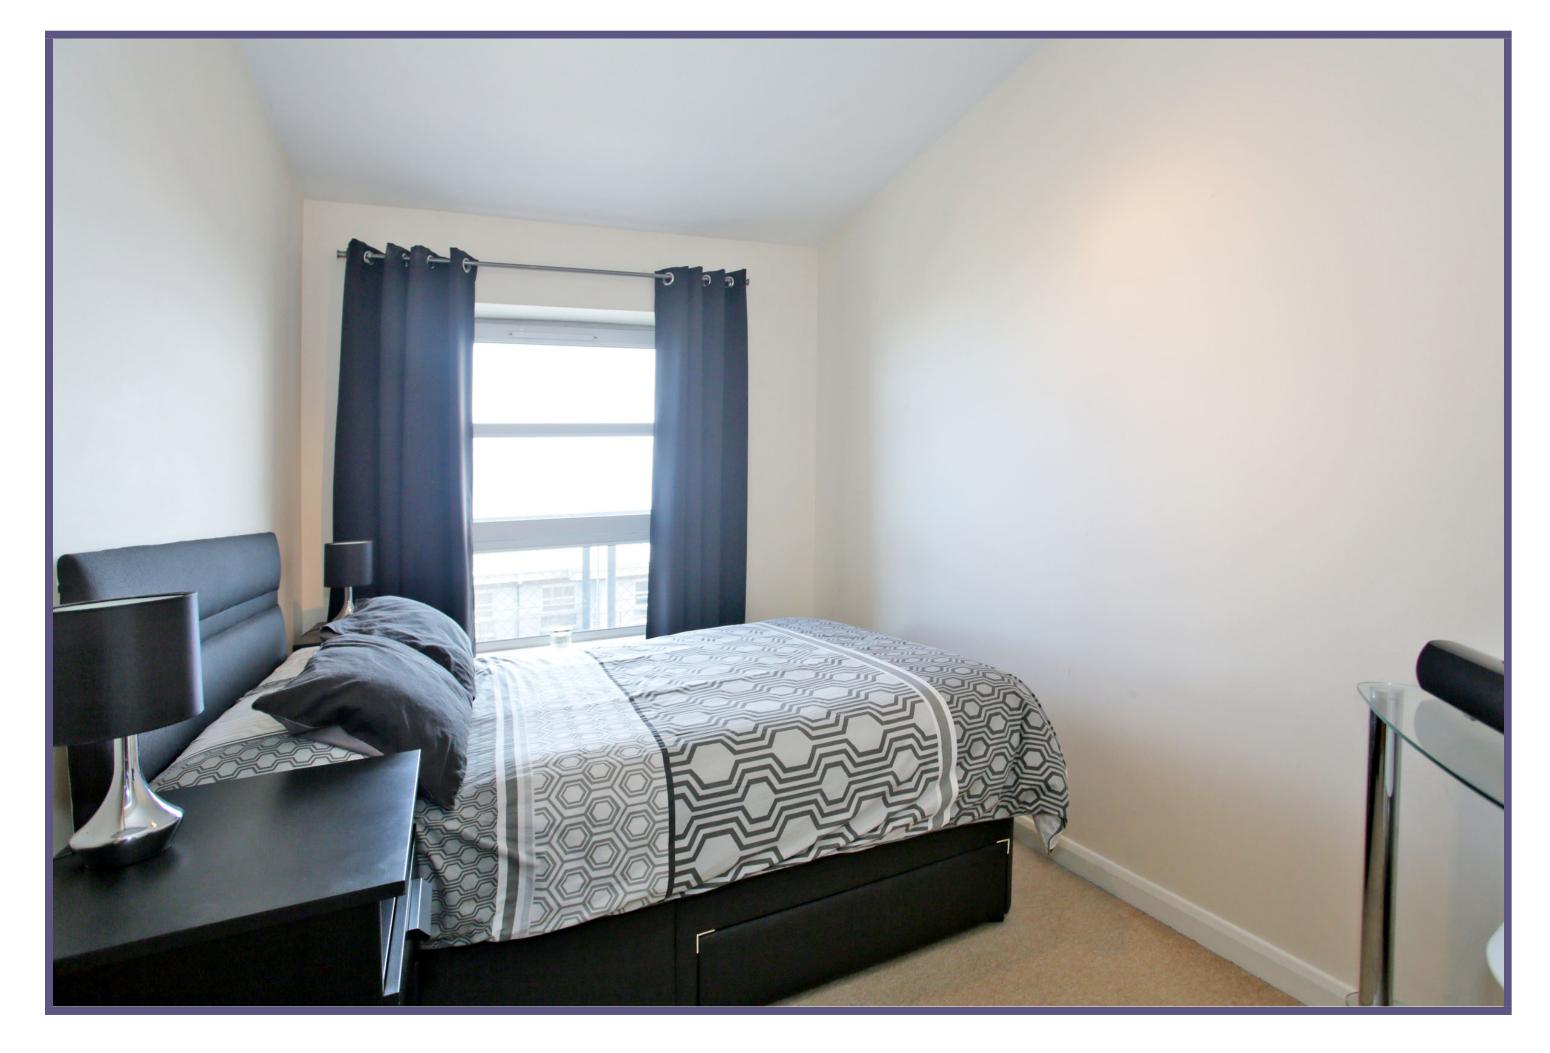

The reception hallway gives access to all accommodation and has the added advantage of three deep storage cupboards. The bright lounge is of good size, with French doors opening out to the balcony and providing excellent views towards Aberdeen Beach. Fitted with a range of wall, base and drawer units, overlaid with contrasting work surfaces, and incorporating a range of integrated appliances, the kitchen features a rear facing window and also houses the boiler. The master bedroom with front facing window is well proportioned, with a fitted triple wardrobe and ample space for free-standing furniture. The en suite shower room further enhances the master bedroom and is fitted with a white W.C. and wash hand basin, as well as shower compartment with electric shower. A further double bedroom is located to the rear, also boasting a fitted triple wardrobe. The third bedroom is also of excellent proportions and has a view to the front, this versatile room could easily be used again as a dining room if required. Completing the accommodation, the family bathroom is fitted with a white three piece suite with electric shower over the bath.

**Breakfasting Kitchen** 

**Master Bedroom** 

**En Suite** 

**Double Bedroom 2** 

**Double Bedroom 3** 

**Bathroom** 

View

View