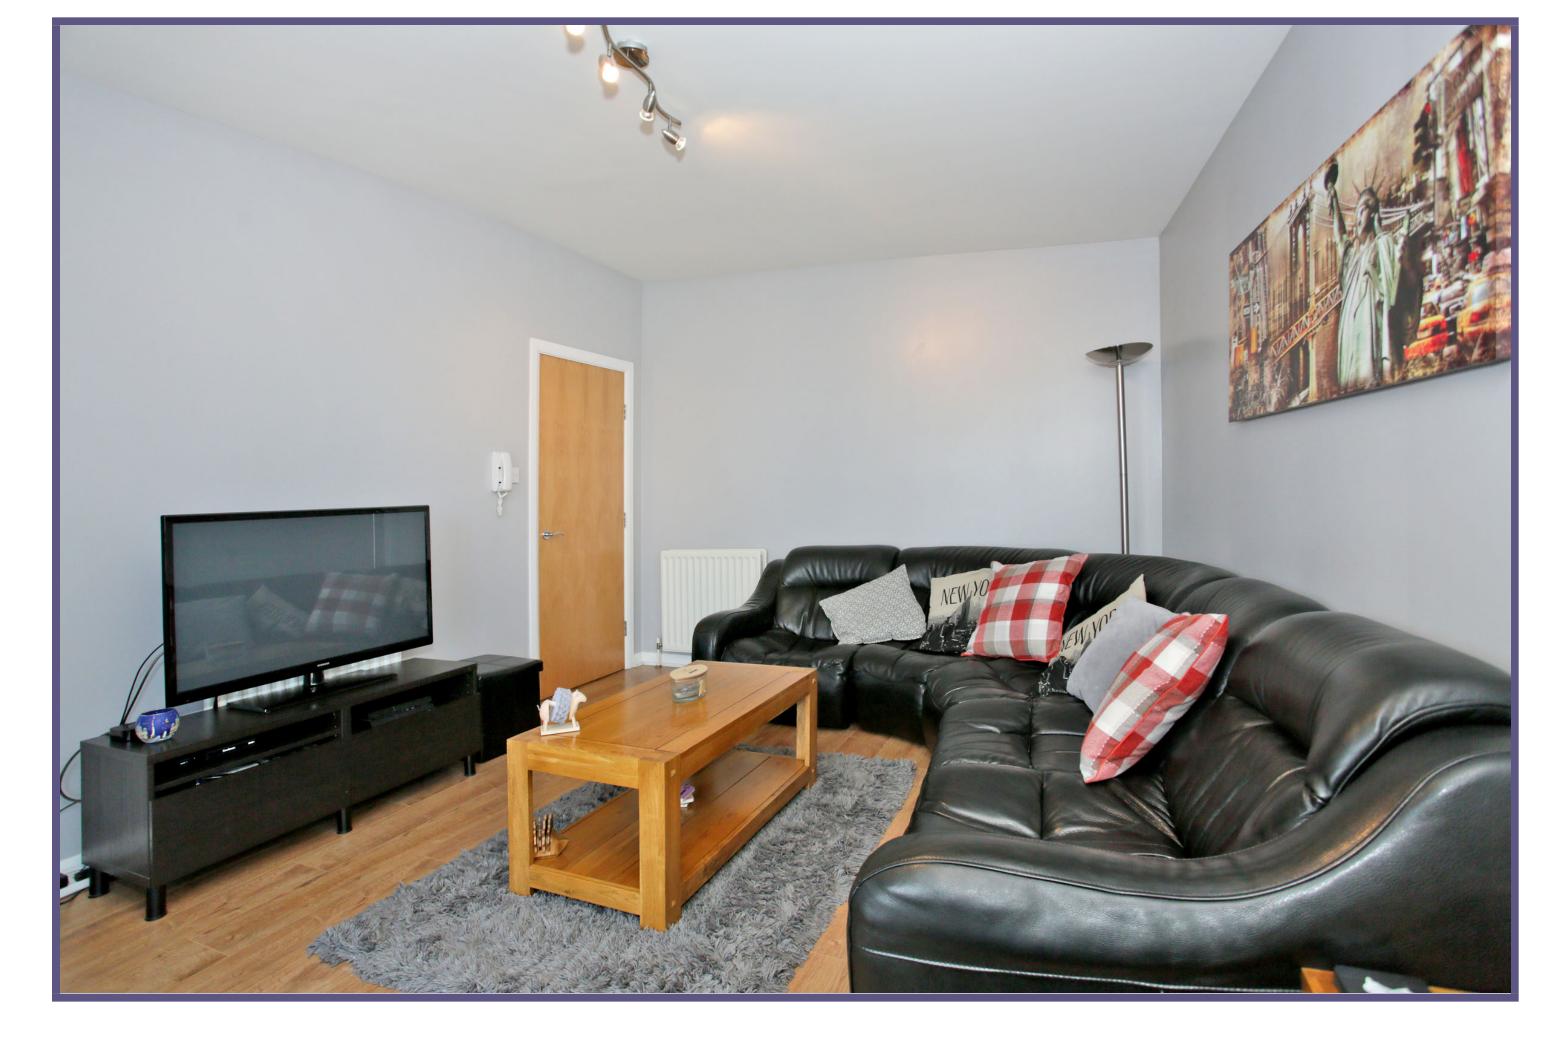

The reception hallway gives access to all accommodation and has the added advantage of three deep storage cupboards. The bright lounge is of good size, with French doors opening out to the balcony and providing excellent views towards Aberdeen Beach. Fitted with a range of wall, base and drawer units, overlaid with contrasting work surfaces, and incorporating a range of integrated appliances, the kitchen features a rear facing window and also houses the boiler. The master bedroom with front facing window is well proportioned, with a fitted triple wardrobe and ample space for free-standing furniture. The en suite shower room further enhances the master bedroom and is fitted with a white W.C. and wash hand basin, as well as shower compartment with electric shower. A further double bedroom is located to the rear, also boasting a fitted triple wardrobe. The third bedroom is also of excellent proportions and has a view to the front, this versatile room could easily be used again as a dining room if required. Completing the accommodation, the family bathroom is fitted with a white three piece suite with electric shower over the bath.

# **ACCOMMODATION**

**Gas Central Heating** 

**Double Glazing** 

**EPC Band C** 

**Reception Hallway** 

Lounge

Lounge

**Breakfasting Kitchen** 