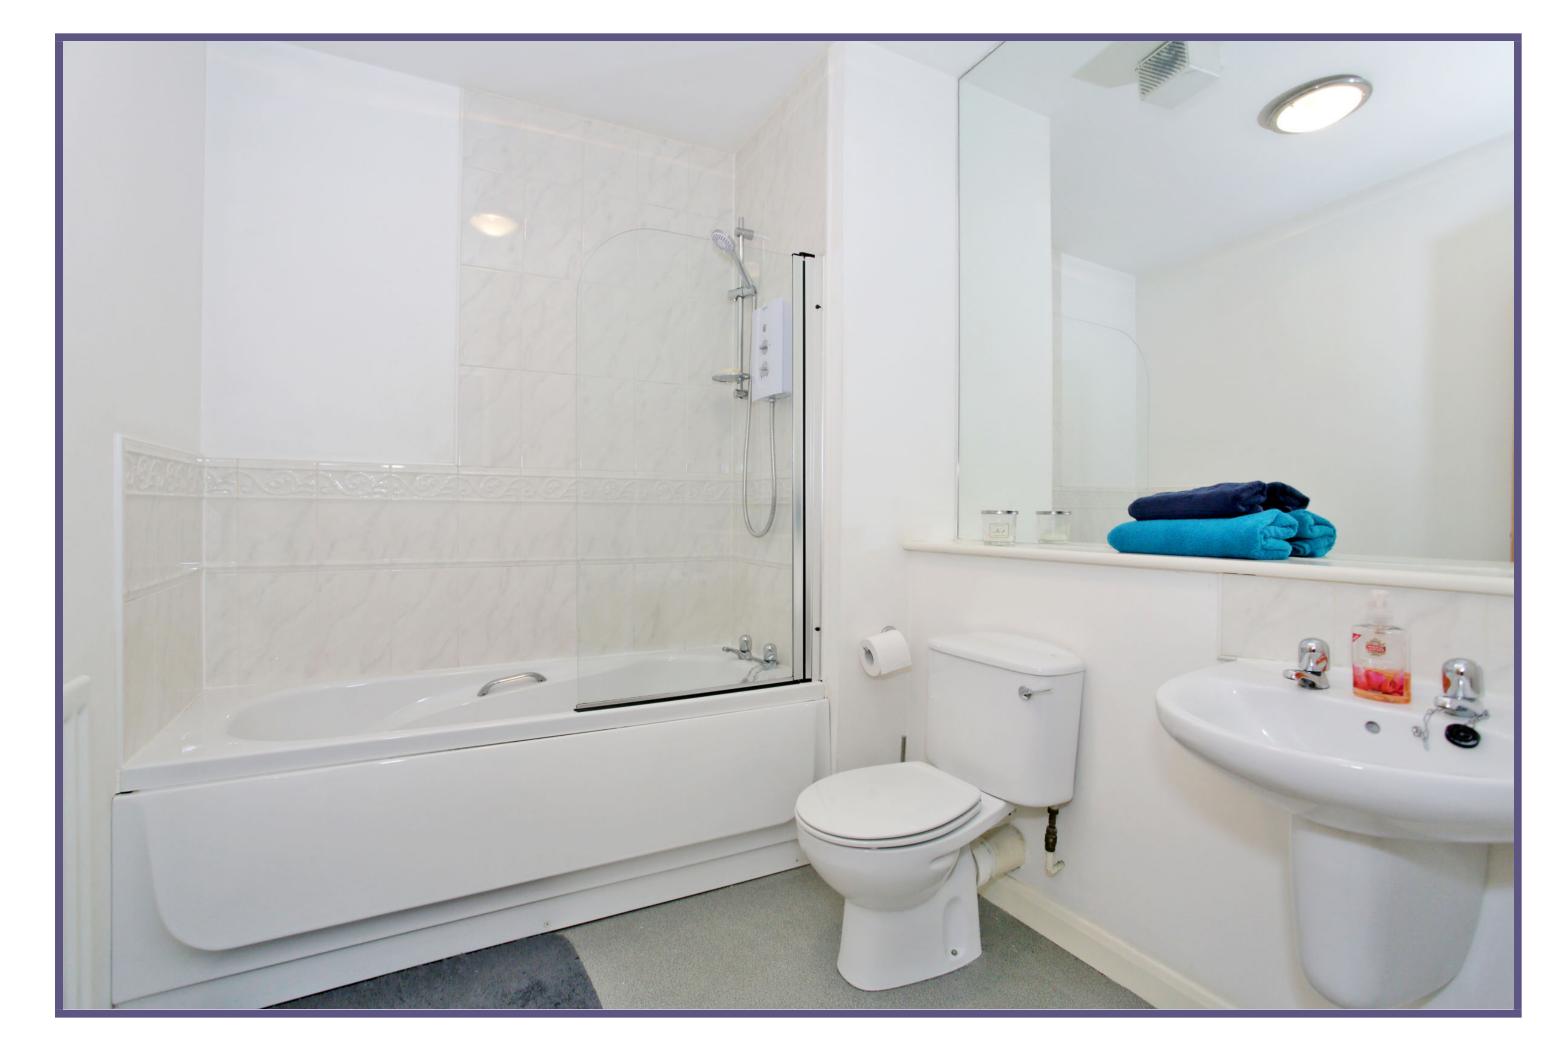

The reception hallway gives access to all accommodation and has the added advantage of three deep storage cupboards. The bright lounge is of good size, with French doors opening out to the balcony and providing excellent views towards Aberdeen Beach. Fitted with a range of wall, base and drawer units, overlaid with contrasting work surfaces, and incorporating a range of integrated appliances, the kitchen features a rear facing window and also houses the boiler. The master bedroom with front facing window is well proportioned, with a fitted triple wardrobe and ample space for free-standing furniture. The en suite shower room further enhances the master bedroom and is fitted with a white W.C. and wash hand basin, as well as shower compartment with electric shower. A further double bedroom is located to the rear, also boasting a fitted triple wardrobe. The third bedroom is also of excellent proportions and has a view to the front, this versatile room could easily be used again as a dining room if required. Completing the accommodation, the family bathroom is fitted with a white three piece suite with electric shower over the bath.

**Breakfasting Kitchen** 

**Master Bedroom** 

**En Suite** 

**Double Bedroom 2** 

**Double Bedroom 3** 

**Bathroom** 

View

View