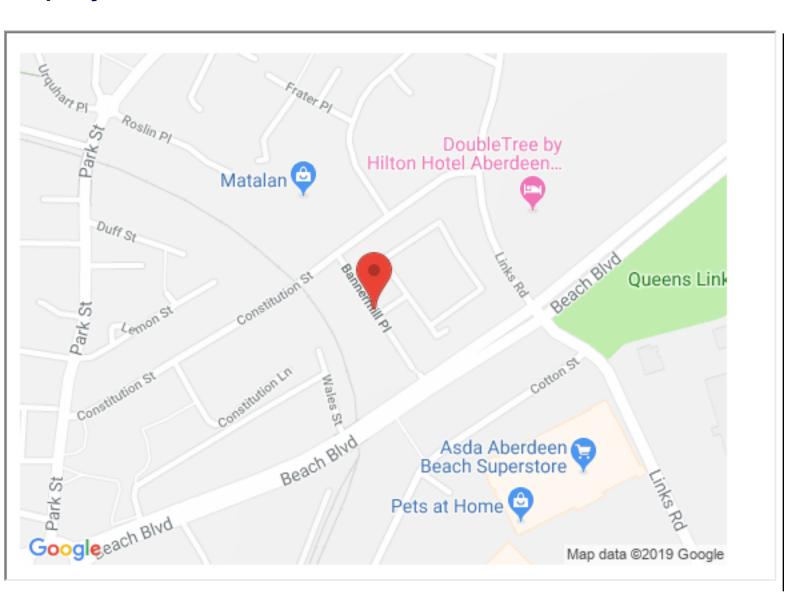

# **Property location**

## **Directions**

From the East end of Union Street turn onto King Street and take the next right at the traffic lights onto West North Street. Take the second exit at the roundabout onto Beach Esplanade and then turn left at the traffic lights onto Links Road. Turn left again onto Constitution Street where the entrance to the development is a short distance along on the left hand side.

### Location

Bannermill is excellently positioned close to the city centre, Aberdeen University, Aberdeen Sports Village and the Beach Leisure Park. A wide range of amenities are available on the doorstep as well as varies leisure and entertainment facilities. Excellent public transport links are available, providing access to most areas of the city.