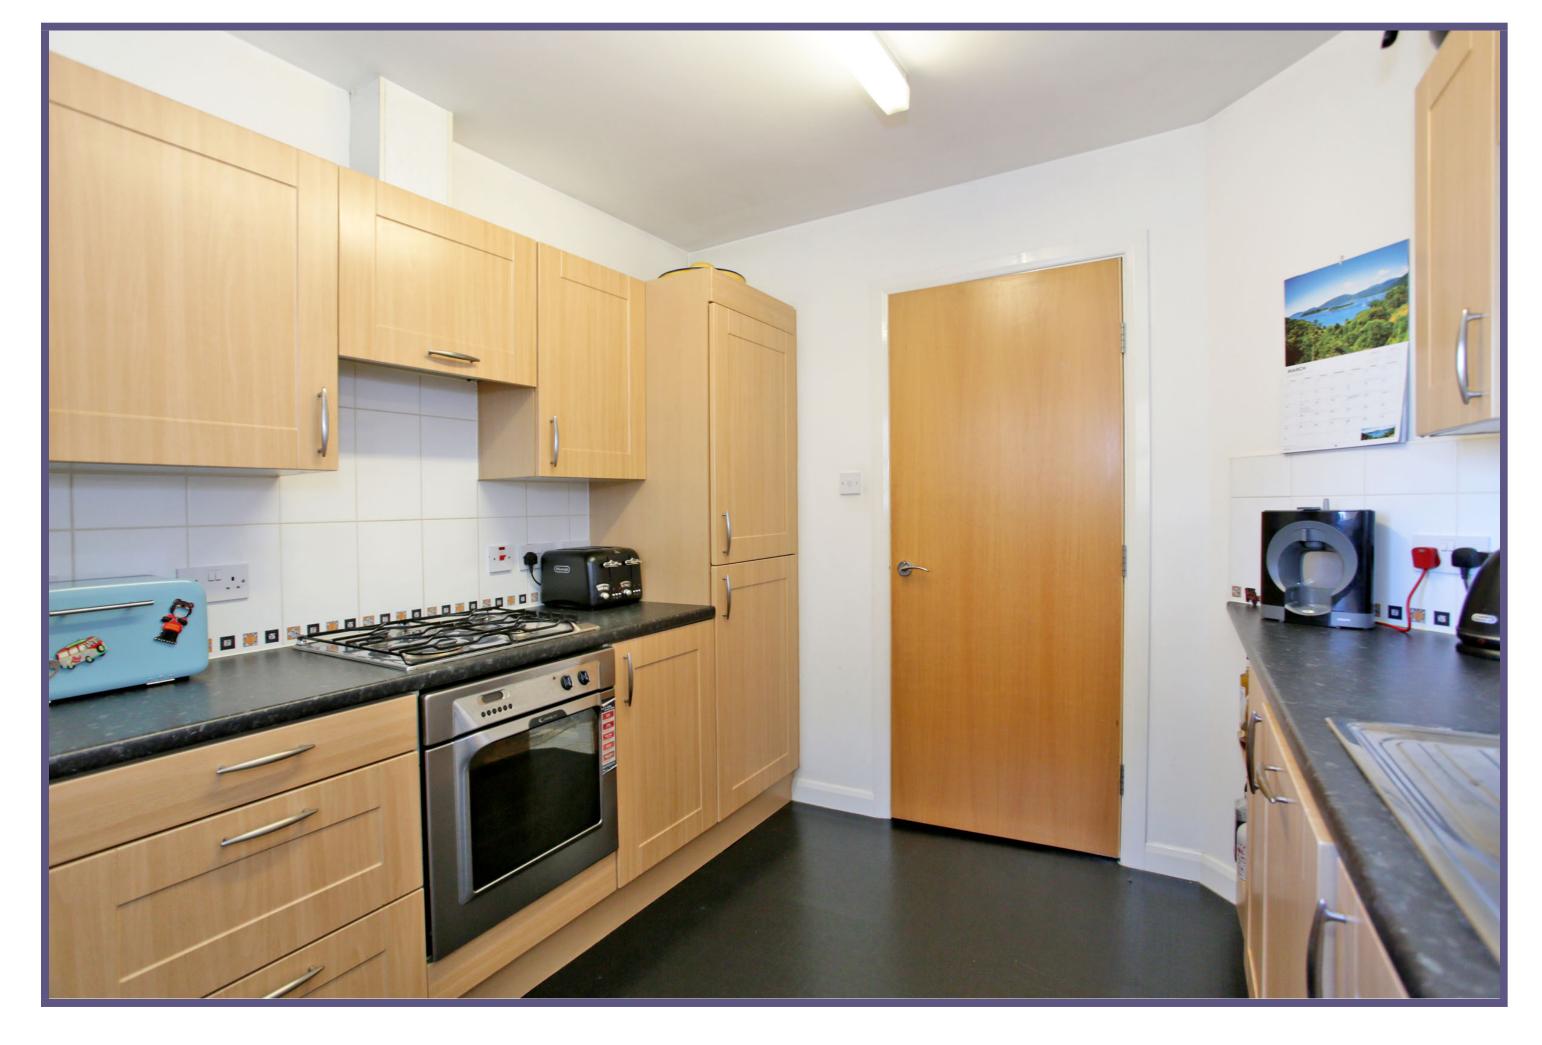

The reception hallway gives access to all accommodation and has the added advantage of three deep storage cupboards. The bright lounge is of good size, with French doors opening out to the balcony and providing excellent views towards Aberdeen Beach. Fitted with a range of wall, base and drawer units, overlaid with contrasting work surfaces, and incorporating a range of integrated appliances, the kitchen features a rear facing window and also houses the boiler. The master bedroom with front facing window is well proportioned, with a fitted triple wardrobe and ample space for free-standing furniture. The en suite shower room further enhances the master bedroom and is fitted with a white W.C. and wash hand basin, as well as shower compartment with electric shower. A further double bedroom is located to the rear, also boasting a fitted triple wardrobe. The third bedroom is also of excellent proportions and has a view to the front, this versatile room could easily be used again as a dining room if required. Completing the accommodation, the family bathroom is fitted with a white three piece suite with electric shower over the bath.

# **ACCOMMODATION**

**Gas Central Heating** 

**Double Glazing** 

**EPC Band C** 

**Reception Hallway** 

Lounge

Lounge

**Breakfasting Kitchen** 

**Breakfasting Kitchen** 

**Master Bedroom** 

**En Suite** 

**Double Bedroom 2** 

**Double Bedroom 3** 

**Bathroom** 

View

View